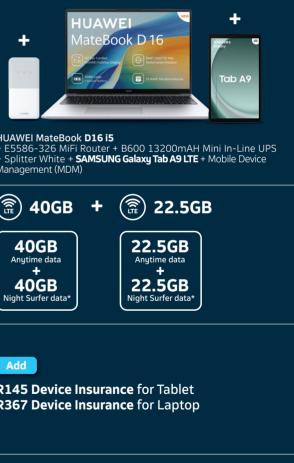

# Tap into more productivity on the move.

| <b>LTE</b><br>Data Plan                                                                                                                                                                        | L1<br>Da               |
|------------------------------------------------------------------------------------------------------------------------------------------------------------------------------------------------|------------------------|
| +<br>+                                                                                                                                                                                         |                        |
| Packard Bell Mclaren C1 11.6 Inch Notebook + Mobile Device<br>Management (MDM) + MiFi Router + B600 13200 mAH Mini In-Line UPS<br>+ SAMSUNG Galaxy Tab A9 LTE + Mobile Device Management (MDM) | HU<br>+ E<br>+ S<br>Ma |
| (m) 120GB + (m) 22.5GB                                                                                                                                                                         |                        |
| 120GB<br>Anytime data<br>+<br>120GB<br>Night Surfer data*<br>22.5GB<br>Night Surfer data*                                                                                                      |                        |
| Add<br>R145 Device Insurance per device                                                                                                                                                        |                        |
| <b>R849</b><br>PM x 36                                                                                                                                                                         | R                      |

standard terms and conditions apply and can be viewed at www.telkom.co.za. E&OE. Deals valid from 22 November 2024 – 10 January 2025 or while stocks last. All-network minutes may be used to call any network in South Africa. All prices include VAT. Telkom reserves the right to change the terms and conditions where necessary. Telkom shall be entitled to adjust the charges to a customer from time to time as determined by Telkom, including but not limited to charges reflected under the Contract Tariff Plan(s) within a contract period i.e., fixed-term agreement. Changes will be published on the Telkom.co.za website. Changes will only apply to the tariff plan. \*Night Surfer data available on the Telkom network between 12am and 7am.

#### ΓE ata Plan

06