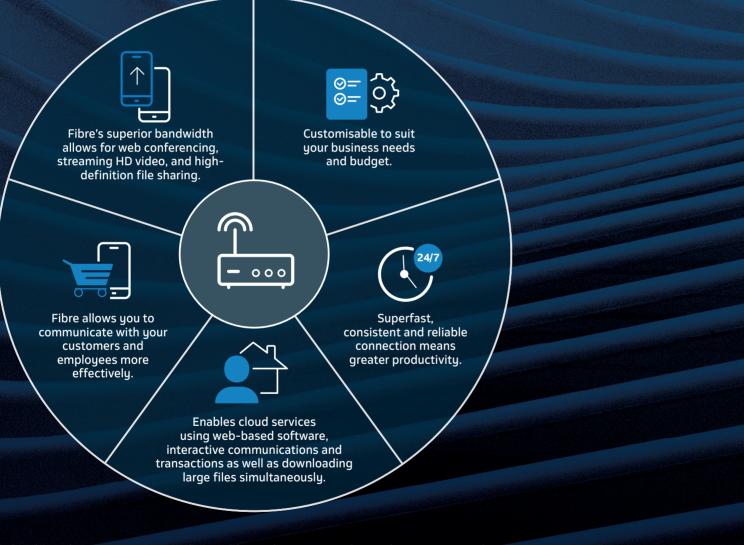

# Why choose Telkom Business Fibre?

Connects up to 64 devices

The right technology doesn't just grow and expand your business. It also makes running and growing a business more seamless and manageable.

Telkom Business Fibre provides your business with the right connectivity and technology to connect your business to a world of unlimited growth.