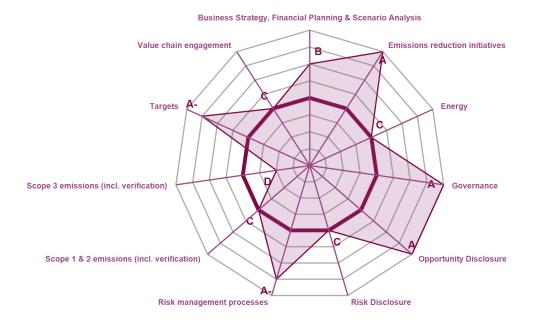

## **CATEGORY SCORES**

If a company scored C or below, they will not have been scored for Management or Leadership points (the dark purple line represents this).

Please download the CDP Scoring Introduction for more information.

# CATEGORY SCORES BENCHMARKING

Each category score in the bar chart represents the progression within each scoring level. Some categories have not been included for category score breakdown as either not enough questions feed into these categories to give a representative score or they are not scored at both Management and Leadership levels.

Scoring categories are groupings of questions by topic. They are sub-groups of the 2022 questionnaire modules and are consistent across all sectors. Weighting applied to each category varies across sectors to highlight the areas most important to environmental stewardship in specific sectors.