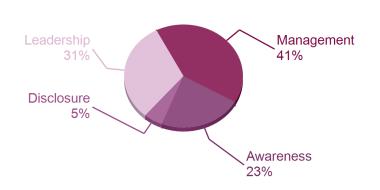

## **ACTIVITY GROUP PERFORMANCE**

Media, telecommunications & data center services

Your company is amongst 41% of companies that reached Management level in your Activity Group.

A sample of A-list companies from your Activity Group: