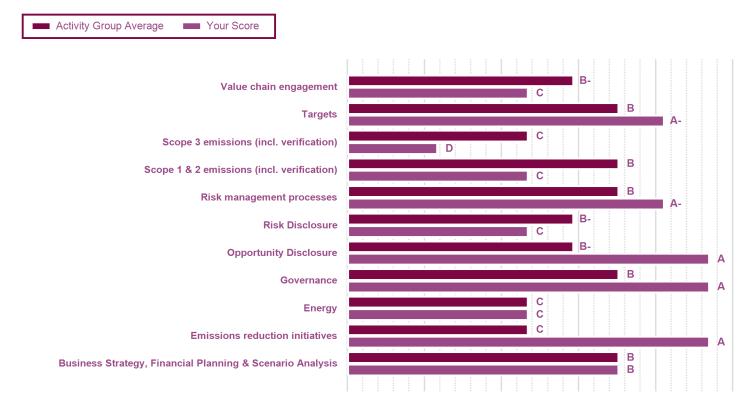

## **CATEGORY SCORES**

If a company scored C or below, they will not have been scored for Management or Leadership points (the dark purple line represents this).

Please download the CDP Scoring Introduction for more information.

# CATEGORY SCORES BENCHMARKING

Each category score in the bar chart represents the progression within each scoring level. Some categories have not been included for category score breakdown as either not enough questions feed into these categories to give a representative score or they are not scored at both Management and Leadership levels.

Scoring categories are groupings of questions by topic. They are sub-groups of the 2022 questionnaire modules and are consistent across all sectors. Weighting applied to each category varies across sectors to highlight the areas most important to environmental stewardship in specific sectors.