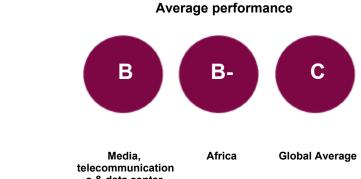

### UNDERSTANDING YOUR SCORE REPORT

Telkom SA Limited received a B which is in the Management band. This is higher than the Africa regional average of B-, and the same as the Media, telecommunications & data center services sector average of B.